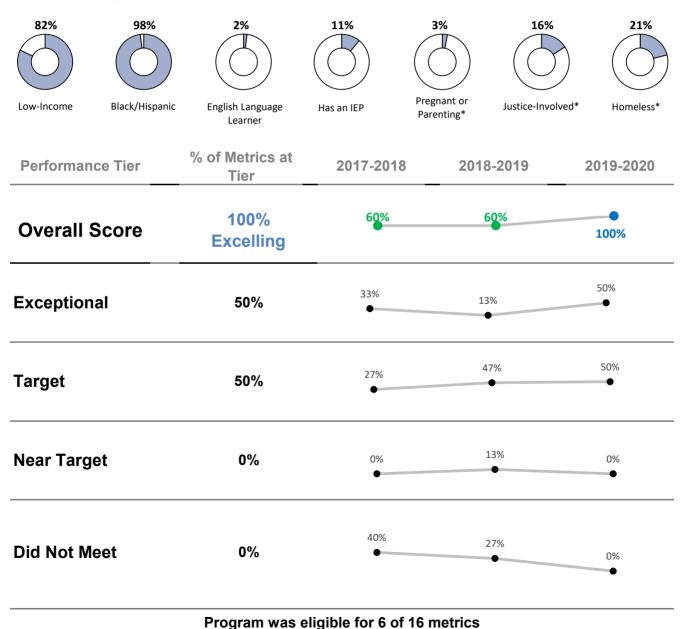

## **Excel Middle Years Academy**

## **Program Information**

Governance Contracted Program Type Continuation 4300 Westminster Ave 6-8 Address Grade Range Philadelphia, PA 19104 **Total Enrollment** 110 215-436-0307 Phone Average Daily Membership 86 Website https://cameloteducation.org/our-schools/transitional-schools/excel-middle-years-

academy/

Due to the COVID-19 pandemic and associated school closures, multiple state and local assessments were cancelled during the 2019-2020 school year. Many of the metrics usually included in the AEPR are not comparable to previous years; for others, results are not available.

## **Student Demographics**